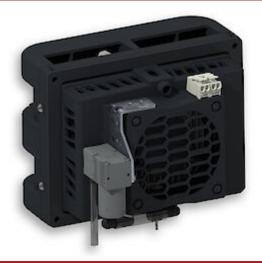

## Description

| Order Number:     | 3039309                                                          |
|-------------------|------------------------------------------------------------------|
| Brand Name:       | SOLIFLEX                                                         |
| Colour:           | Black                                                            |
| Housing Material: | PC UL94V-0                                                       |
| Note:             | With integrated condensate pump<br>Use a class 2 power unit (UL) |
| Approvals:        | CE, cURus                                                        |
| Accessories:      | Condensate drain socket                                          |

**Technical Data** 

| Operating Temperature Range:     | 0°C - 65°C                |
|----------------------------------|---------------------------|
| Mounting:                        | Recessed                  |
| Dimensions A x B x C (D+E):      | 176 x 136 x 148 mm        |
| Weight:                          | 2 kg                      |
| Cut out dimensions:              | 152 x 117.5 mm            |
| Voltage / Frequency:             | 24 V DC                   |
| Rated current:                   | 2.1 A                     |
| Starting current:                | 3.1 A                     |
| Max. current:                    | 2.4 A                     |
| Power consumption:               | 50 W                      |
| Max. power:                      | 58 W                      |
| Fuse:                            | 4 A (T)                   |
| Connection:                      | Connection terminal block |
| Condensation rate 30°C / 80%rH.: | 25 ml/hr                  |