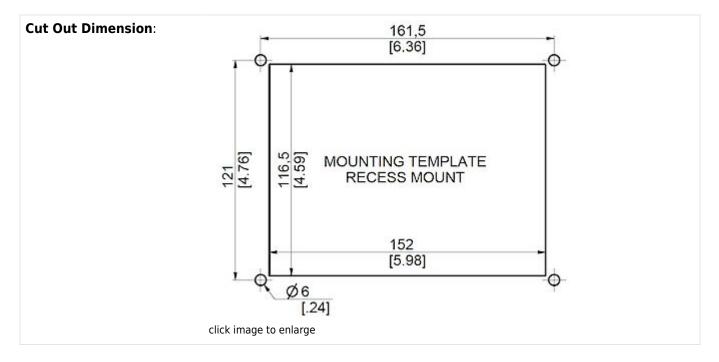

**Technical Data** 

| Operating Temperature Range:     | 0°C - 65°C                |
|----------------------------------|---------------------------|
| Mounting:                        | Recessed                  |
| Dimensions A x B x C (D+E):      | 176 x 136 x 148 mm        |
| Weight:                          | 2 kg                      |
| Cut out dimensions:              | 152 x 117.5 mm            |
| Voltage / Frequency:             | 24 V DC                   |
| Rated current:                   | 2.1 A                     |
| Starting current:                | 3.1 A                     |
| Max. current:                    | 2.4 A                     |
| Power consumption:               | 50 W                      |
| Max. power:                      | 58 W                      |
| Fuse:                            | 4 A (T)                   |
| Connection:                      | Connection terminal block |
| Condensation rate 30°C / 80%rH.: | 25 ml/hr                  |

Please click on the graphics to download.

More CAD drawings can be found under Product Download.

> Overview Product Group SOLIFLEX - accessories for safety inside enclosures

wegweisend innovativ