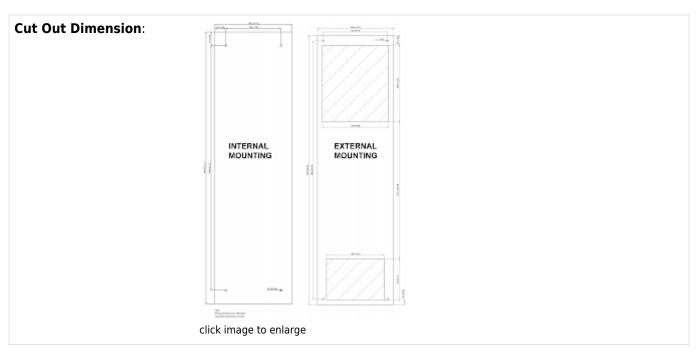

Please click on the graphics to download.

More CAD drawings can be found under Product Download.

> Overview Product Group SLIMLINE HEX - compact air/water heat exchangers