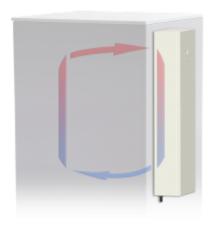

nnection:                     | Rp 1/4" - inside thread with 2 connectors for pipe internal diameter of 10mm |
| Fuse:                                 | 5 A (T)                                                                      |
| Connection:                           | Connection terminals                                                         |
|                                       |                                                                              |

Please click on the graphics to download.

More CAD drawings can be found under Product Download.

> Overview Product Group SLIMLINE HEX - compact air/water heat exchangers



## **Performance graph:**

Δ T = Temperature difference between air intake and cooling P = Cooling capacity



click image to enlarge

## Air flow:



click image to enlarge