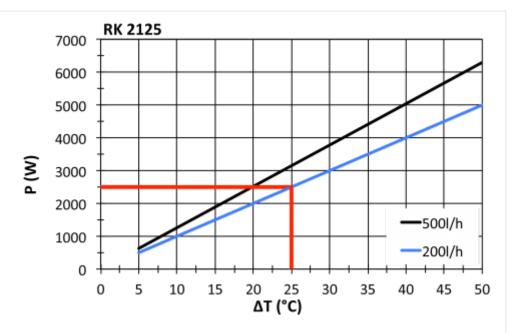

## **Performance graph:**

Δ T = Temperature difference between air intake and cooling P = Cooling capacity

click image to enlarge