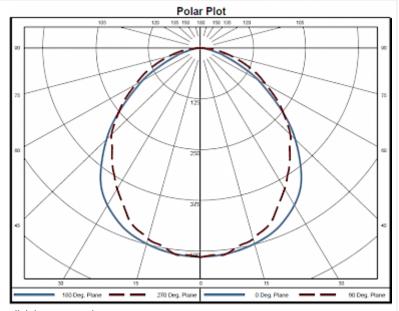

|  |
| Voltage / Frequency:         | 115 - 230 V ~ 50/60 Hz                      |  |
| Rated current:               | 0.2 A                                       |  |
| Power consumption:           | 16 W                                        |  |
| Lamp:                        | EB-7801                                     |  |
| Luminosity:                  | 1500 lm / 5100 K                            |  |
| Lifetime:                    | 60,000 hrs. @ 20°C                          |  |
| Connection:                  | Recommended external backup fuse: 0.5 A (T) |  |

Please click on the graphics to download.

More CAD drawings can be found under Product Download.

<sup>&</sup>gt; Overview Product Group Energy-saving LED enclosure Lamps



## **Performance graph:**



click image to enlarge



## **Order Information**

**Taric code** 94054990