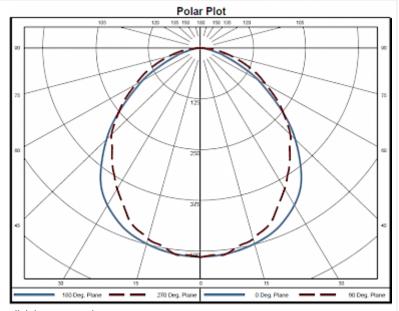

rent:               | 16.8 A                                                            |
| Power consumption:           | 16 W                                                              |
| Lamp:                        | EB-7801                                                           |
| Luminosity:                  | 1500 lm / 5100 K                                                  |
| Lifetime:                    | 60,000 hrs. @ 20°C                                                |
| Connection:                  | Recommended external backup fuse: 17 A (T) or circuit breaker C16 |

Please click on the graphics to download.

More CAD drawings can be found under Product Download.

<sup>&</sup>gt; Overview Product Group Energy-saving LED enclosure Lamps



#### **Performance graph:**



click image to enlarge



# **Order Information**

**Taric code** 94054990