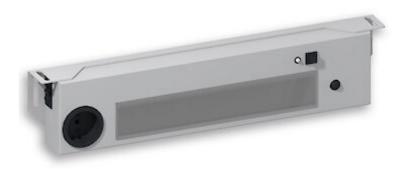

Sensor operated LED lamp. Only for installation inside industrial control cabinets.

### **Description**

| Order Number:                     | 490502612                                                         |
|-----------------------------------|-------------------------------------------------------------------|
| Colour:                           | RAL 9003                                                          |
| Housing Material:                 | Mild steel, powder coated                                         |
| IP protection class to EN 60 529: | IP 20                                                             |
| Included:                         | Motion sensor<br>Schuko outlet (max. 16 A)<br>Daisy Chain max. 10 |
| Approvals:                        | CE                                                                |