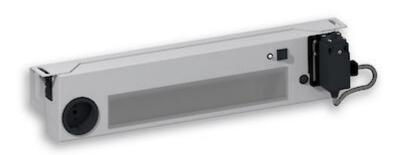

Sensor operated LED lamp. Only for installation inside industrial control cabinets.

| Description                       |                                                                                         |
|-----------------------------------|-----------------------------------------------------------------------------------------|
| Order Number:                     | 490504612                                                                               |
| Colour:                           | RAL 9003                                                                                |
| Housing Material:                 | Mild steel, powder coated                                                               |
| IP protection class to EN 60 529: | IP 20                                                                                   |
| Included:                         | Motion sensor<br>Schuko outlet (max. 16 A)<br>Door contact ready<br>Daisy Chain max. 10 |
| Note:                             | Door Switch has to be ordered separately part no. 490505                                |
| Approvals:                        | CE                                                                                      |

## **Technical Data**

| Operating Temperature Range: | -30°C - 50°C                                                      |
|------------------------------|-------------------------------------------------------------------|
| Mounting:                    | M5 screws (x2)                                                    |
| Dimensions A x B x C (D+E):  | 420 x 90 x 45 mm                                                  |
| Weight:                      | 2 kg                                                              |
| Voltage / Frequency:         | 230 V ~ 50/60 Hz                                                  |
| Rated current:               | 16.8 A                                                            |
| Power consumption:           | 16 W                                                              |
| Lamp:                        | EB-7801                                                           |
| Luminosity:                  | 1500 lm / 5100 K                                                  |
| Lifetime:                    | 60,000 hrs. @ 20°C                                                |
| Connection:                  | Recommended external backup fuse: 17 A (T) or circuit breaker C16 |