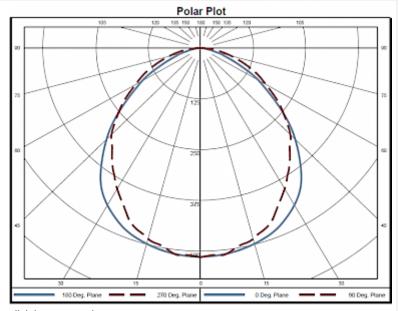

urrent:               | 16.8 A                                                            |
| Power consumption:           | 16 W                                                              |
| Lamp:                        | EB-7801                                                           |
| Luminosity:                  | 1500 lm / 5100 K                                                  |
| Lifetime:                    | 60,000 hrs. @ 20°C                                                |
| Connection:                  | Recommended external backup fuse: 17 A (T) or circuit breaker C16 |

Please click on the graphics to download.

More CAD drawings can be found under Product Download.

<sup>&</sup>gt; Overview Product Group Energy-saving LED enclosure Lamps



## **Performance graph:**



click image to enlarge



## **Order Information**

**Taric code** 94054990