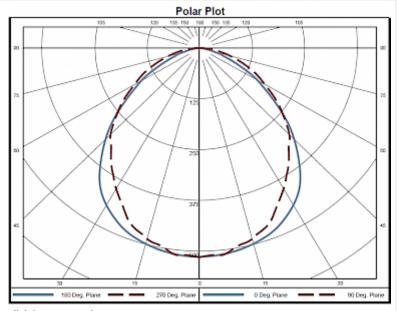

urrent:               | 10.6 A                                                            |
| Power consumption:           | 16 W                                                              |
| Lamp:                        | EB-7801                                                           |
| Luminosity:                  | 1500 lm / 5100 K                                                  |
| Lifetime:                    | 60,000 hrs. @ 20°C                                                |
| Connection:                  | Recommended external backup fuse: 17 A (T) or circuit breaker C16 |

Please click on the graphics to download.

More CAD drawings can be found under Product Download.

<sup>&</sup>gt; Overview Product Group Energy-saving LED enclosure Lamps



## **Performance graph:**



click image to enlarge



## **Order Information**

**Taric code** 94054990