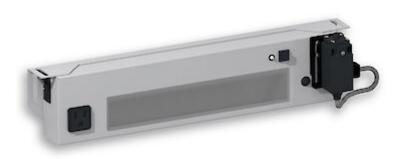

Sensor operated LED lamp. Only for installation inside industrial control cabinets.

| Order Number:                     | 490515612                                |
|-----------------------------------|------------------------------------------|
| Colour:                           | RAL 9003                                 |
| Housing Material:                 | Mild steel, powder coated                |
| IP protection class to EN 60 529: | IP 20                                    |
| Included:                         | Motion sensor                            |
|                                   | NEMA 5-15 outlet (max. 10.6 A)           |
|                                   | Door contact ready                       |
|                                   | Daisy Chain max. 10                      |
| Note:                             | Door Switch has to be ordered separately |
|                                   | part no. 490505                          |
| Approvals:                        | CE                                       |
| UL File Number:                   | -                                        |

## **Technical Data**

| Operating Temperature Range: | -30°C - 50°C                                                      |
|------------------------------|-------------------------------------------------------------------|
| Mounting:                    | M5 screws (x2)                                                    |
| Dimensions A x B x C (D+E):  | 420 x 90 x 45 mm                                                  |
| Weight:                      | 2 kg                                                              |
| Voltage / Frequency:         | 115 V ~ 50/60 Hz                                                  |
| Rated current:               | 10.6 A                                                            |
| Power consumption:           | 16 W                                                              |
| Lamp:                        | EB-7801                                                           |
| Luminosity:                  | 1500 lm / 5100 K                                                  |
| Lifetime:                    | 60,000 hrs. @ 20°C                                                |
| Connection:                  | Recommended external backup fuse: 17 A (T) or circuit breaker C16 |