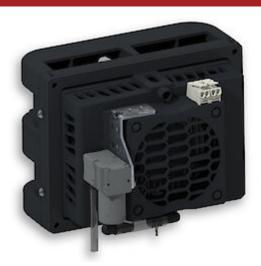

## Thermoelectric dehumidifier with condensate pump

## **Description**

Order Number: 3039309

**Brand Name:** SOLIFLEX

Colour: Black

**Housing Material:** PC UL94V-0

**Note:** With integrated condensate pump

Use a class 2 power unit (UL)

**Approvals:** CE, cURus

**Accessories:** 

Condensate drain socket

| Technical Data                   |                           |
|----------------------------------|---------------------------|
| Condensation rate 30°C / 80%rH.: | 25 ml/hr                  |
| Operating Temperature Range:     | 0°C - 65°C                |
| Mounting:                        | Recessed                  |
| Dimensions A x B x C (D+E):      | 176 x 136 x 148 mm        |
| Weight:                          | 2 kg                      |
| Cut out dimensions:              | 152 x 117.5 mm            |
| Voltage / Frequency:             | 24 V DC                   |
| Rated current:                   | 2.1 A                     |
| Starting current:                | 3.1 A                     |
| Max. current:                    | 2.4 A                     |
| Power consumption:               | 50 W                      |
| Max. power:                      | 58 W                      |
| Fuse:                            | 4 A (T)                   |
| Connection:                      | Connection terminal block |
|                                  |                           |