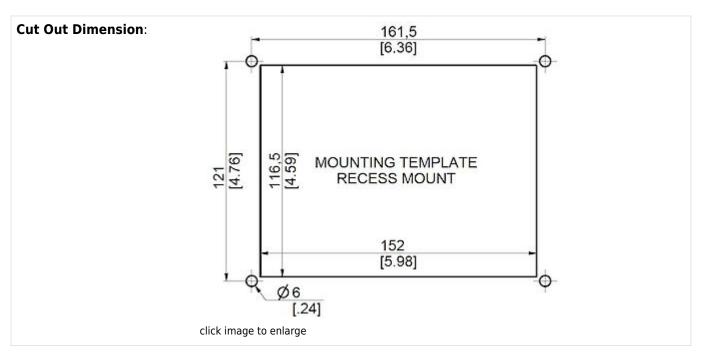

**Accessories:** 

Condensate drain socket

| Technical Data                   |                           |
|----------------------------------|---------------------------|
| Condensation rate 30°C / 80%rH.: | 25 ml/hr                  |
| Operating Temperature Range:     | 0°C - 65°C                |
| Mounting:                        | Recessed                  |
| Dimensions A x B x C (D+E):      | 176 x 136 x 148 mm        |
| Weight:                          | 2 kg                      |
| Cut out dimensions:              | 152 x 117.5 mm            |
| Voltage / Frequency:             | 24 V DC                   |
| Rated current:                   | 2.1 A                     |
| Starting current:                | 3.1 A                     |
| Max. current:                    | 2.4 A                     |
| Power consumption:               | 50 W                      |
| Max. power:                      | 58 W                      |
| Fuse:                            | 4 A (T)                   |
| Connection:                      | Connection terminal block |
|                                  |                           |

Please click on the graphics to download.

More CAD drawings can be found under Product Download.

<sup>&</sup>gt; Overview Product Group SOLIFLEX - thermostats and hygrostats for enclosures