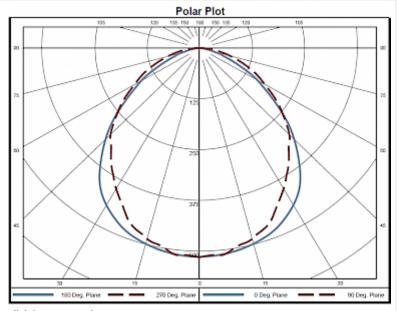

|------------------------------|--------------------|
| Mounting:                    | M5 screws (x2)     |
| Dimensions A x B x C (D+E):  | 420 x 90 x 45 mm   |
| Weight:                      | 2 kg               |
| Voltage / Frequency:         | 115 V ~ 50/60 Hz   |
| Rated current:               | 10.6 A             |
| Power consumption:           | 16 W               |
| Lamp:                        | EB-7801            |
| Luminosity:                  | 1500 lm / 5100 K   |
| Lifetime:                    | 60,000 hrs. @ 20°C |
| Connection:                  | Connector          |

Please click on the graphics to download.

More CAD drawings can be found under Product Download.

<sup>&</sup>gt; Overview Product Group Energy-saving LED enclosure Lamps



#### **Performance graph:**



click image to enlarge



# **Order Information**

**Taric code** 94054990