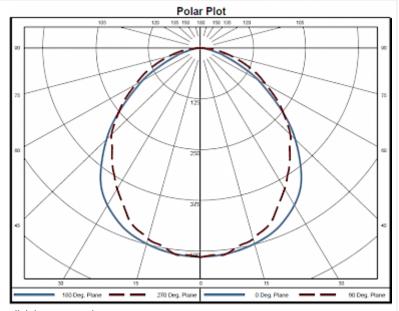

cy:         | 24 V DC                                   |
| Voltage tolerance:           | Only use SELV-DC power sources            |
| Rated current:               | 5 A                                       |
| Power consumption:           | 12 W                                      |
| Lamp:                        | EB-7801                                   |
| Luminosity:                  | 1500 lm / 5100 K                          |
| Lifetime:                    | 60,000 hrs. @ 20°C                        |
| Connection:                  | Recommended external backup fuse: 7 A (T) |

Please click on the graphics to download.

More CAD drawings can be found under Product Download.

<sup>&</sup>gt; Overview Product Group Energy-saving LED enclosure Lamps



## **Performance graph:**



click image to enlarge



## **Order Information**

**Taric code** 94054990