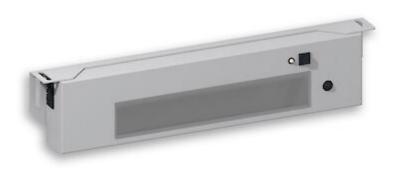

Sensor operated LED lamp. Only for installation inside industrial control cabinets.

| De |    | 7  |   | n | n |
|----|----|----|---|---|---|
|    | 36 | 94 | - | U |   |

| Order Number:                     | 490561612                            |  |
|-----------------------------------|--------------------------------------|--|
| Colour:                           | RAL 9003                             |  |
| Housing Material:                 | Mild steel, powder coated            |  |
| IP protection class to EN 60 529: | IP 20                                |  |
| Included:                         | Motion sensor<br>Daisy Chain max. 10 |  |
| SK notes:                         | Suitable for damp locations          |  |
| Approvals:                        | CE, cURus                            |  |
| UL File Number:                   | E358386                              |  |
|                                   |                                      |  |