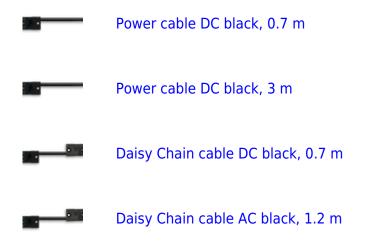

| IP 20                                    |
| Included:                         | Motion sensor                            |
|                                   | Door contact ready                       |
|                                   | Daisy Chain max. 10                      |
| Note:                             | Door Switch has to be ordered separately |
|                                   | part no. 490505                          |
| SK notes:                         | Suitable for damp locations              |
| Approvals:                        | CE, cURus                                |
| UL File Number:                   | E358386                                  |
|                                   |                                          |



#### **Accessories:**



Door contact switch



## **Technical Data**

| Operating Temperature Range: | -30°C - 50°C                   |
|------------------------------|--------------------------------|
| Mounting:                    | M5 screws (x2)                 |
| Dimensions A x B x C (D+E):  | 420 x 90 x 45 mm               |
| Weight:                      | 2 kg                           |
| Voltage / Frequency:         | 24 V DC                        |
| Voltage tolerance:           | Only use SELV-DC power sources |
| Rated current:               | 5 A                            |
| Power consumption:           | 12 W                           |
| Lamp:                        | EB-7801                        |
| Luminosity:                  | 1500 lm / 5100 K               |
| Lifetime: