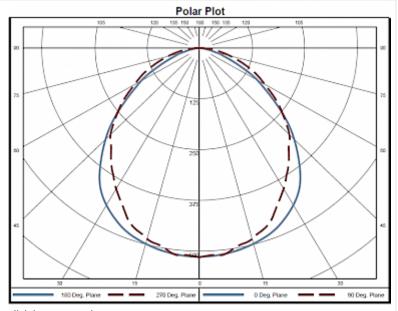

| Weight:                      | 2 kg                           |
| Voltage / Frequency:         | 24 V DC                        |
| Voltage tolerance:           | Only use SELV-DC power sources |
| Rated current:               | 5 A                            |
| Power consumption:           | 12 W                           |
| Lamp:                        | EB-7801                        |
| Luminosity:                  | 1500 lm / 5100 K               |
| Lifetime:                    | 60,000 hrs. @ 20°C             |
|                              | - 00,000 m3. @ 20 C            |

Please click on the graphics to download.

More CAD drawings can be found under Product Download.

<sup>&</sup>gt; Overview Product Group Energy-saving LED enclosure Lamps



#### **Performance graph:**



click image to enlarge



# **Order Information**

**Taric code** 94054990