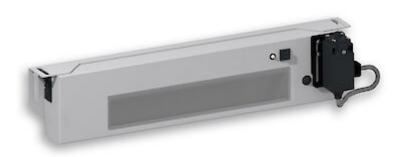

Sensor operated LED lamp. Only for installation inside industrial control cabinets.

### **Description**

| Order Number:                     | 490566612                                |
|-----------------------------------|------------------------------------------|
| Colour:                           | RAL 9003                                 |
| Housing Material:                 | Mild steel, powder coated                |
| IP protection class to EN 60 529: | IP 20                                    |
| Included:                         | Motion sensor                            |
|                                   | Door contact ready                       |
|                                   | Daisy Chain max. 10                      |
| Note:                             | Door Switch has to be ordered separately |
|                                   | part no. 490505                          |
| SK notes:                         | Suitable for damp locations              |
| Approvals:                        | CE, cURus                                |
| UL File Number:                   | E358386                                  |
|                                   |                                          |

## **Technical Data**

| Operating Temperature Range: | -30°C - 50°C                   |
|------------------------------|--------------------------------|
| Mounting:                    | M5 screws (x2)                 |
| Dimensions A x B x C (D+E):  | 420 x 90 x 45 mm               |
| Weight:                      | 2 kg                           |
| Voltage / Frequency:         | 24 V DC                        |
| Voltage tolerance:           | Only use SELV-DC power sources |
| Rated current:               | 5 A                            |
| Power consumption:           | 12 W                           |
| Lamp:                        | EB-7801                        |
| Luminosity:                  | 1500 lm / 5100 K               |
| Lifetime:                    | 60,000 hrs. @ 20°C             |
|                              | - 00,000 m3. @ 20 C            |