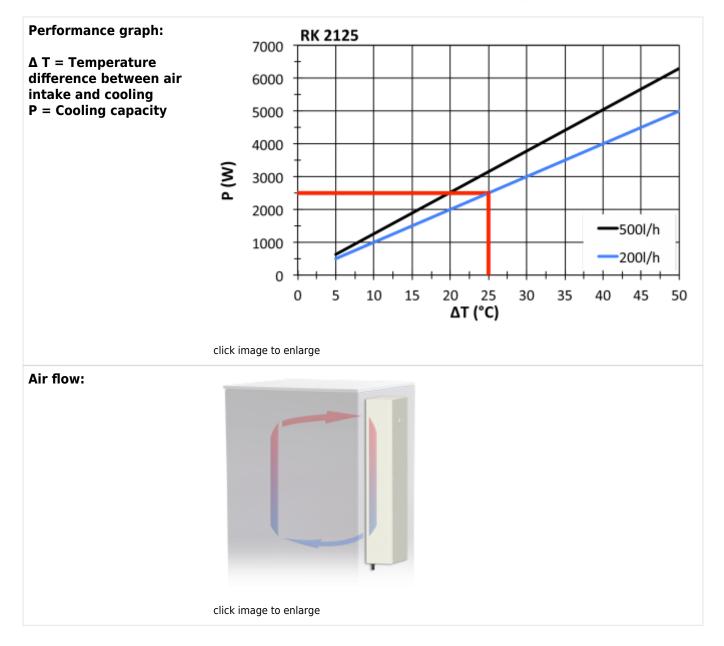

## **Technical Data**

| Cooling capacity L35W10 (200 l/h):    | 2500 W                                                                       |
|---------------------------------------|------------------------------------------------------------------------------|
| Cooling capacity L35W10 (500 l/h):    | 3.15 kW (only w/o water flow regulator)                                      |
| Coolant:                              | Water, light oils or similar                                                 |
| Air flow volume (system / unimpeded): | 530 / 1300 m³/h                                                              |
| Operating Temperature Range:          | 1°C - 72°C                                                                   |
| Mounting:                             | Wall mounted / internal                                                      |
| Dimensions A x B x C (D+E):           | 936 x 262 x 146.5 mm                                                         |
| Weight:                               | 18 kg                                                                        |
| Voltage / Frequency:                  | 120 V ~ 60 Hz                                                                |
| Starting current:                     | 3 A                                                                          |
| Max. current:                         | 1.7 A                                                                        |
| Max. power:                           | 200 W                                                                        |
| Pressure water circuit:               | 10 bar                                                                       |
| Water connection:                     | Rp 1/4" - inside thread with 2 connectors for pipe internal diameter of 10mm |
| Fuse:                                 | 5 A (T)                                                                      |
| Connection:                           | Connection terminals                                                         |
|                                       |                                                                              |