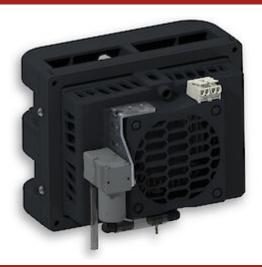

## Thermoelectric dehumidifier with condensate pump

## **Description**

Order Number: 3039309

**Brand Name:** SOLIFLEX

Colour: Black

**Housing Material:** PC UL94V-0

**Note:** With integrated condensate pump

Use a class 2 power unit (UL)

**Approvals:** CE, cURus

**Accessories:** 

Condensate drain socket

| Technical Data                   |                           |
|----------------------------------|---------------------------|
| Operating Temperature Range:     | 0°C - 65°C                |
| Mounting:                        | Recessed                  |
| Dimensions A x B x C (D+E):      | 176 x 136 x 148 mm        |
| Weight:                          | 2 kg                      |
| Cut out dimensions:              | 152 x 117.5 mm            |
| Voltage / Frequency:             | 24 V DC                   |
| Rated current:                   | 2.1 A                     |
| Starting current:                | 3.1 A                     |
| Max. current:                    | 2.4 A                     |
| Power consumption:               | 50 W                      |
| Max. power:                      | 58 W                      |
| Fuse:                            | 4 A (T)                   |
| Connection:                      | Connection terminal block |
| Condensation rate 30°C / 80%rH.: | 25 ml/hr                  |