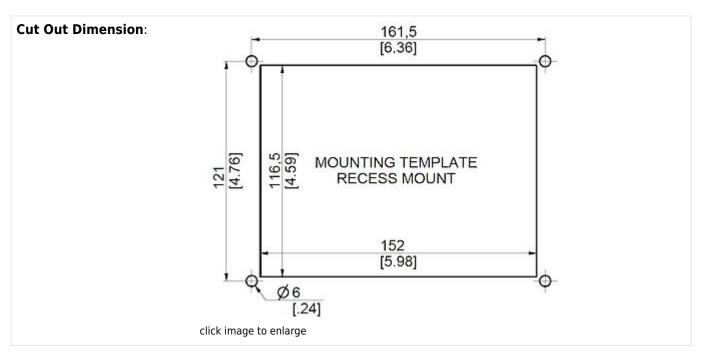

**Accessories:** 

Condensate drain socket

| Technical Data                   |                           |
|----------------------------------|---------------------------|
| Operating Temperature Range:     | 0°C - 65°C                |
| Mounting:                        | Recessed                  |
| Dimensions A x B x C (D+E):      | 176 x 136 x 148 mm        |
| Weight:                          | 2 kg                      |
| Cut out dimensions:              | 152 x 117.5 mm            |
| Voltage / Frequency:             | 24 V DC                   |
| Rated current:                   | 2.1 A                     |
| Starting current:                | 3.1 A                     |
| Max. current:                    | 2.4 A                     |
| Power consumption:               | 50 W                      |
| Max. power:                      | 58 W                      |
| Fuse:                            | 4 A (T)                   |
| Connection:                      | Connection terminal block |
| Condensation rate 30°C / 80%rH.: | 25 ml/hr                  |

Please click on the graphics to download.

More CAD drawings can be found under Product Download.

<sup>&</sup>gt; Overview Product Group SOLIFLEX - accessories for safety inside enclosures