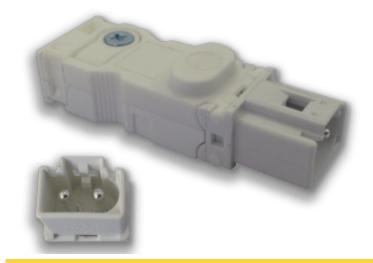

## Male connector

## **Description**

| Order Number:     | 400703                                   |
|-------------------|------------------------------------------|
| Brand Name:       | Wieland                                  |
| Colour:           | white                                    |
| Housing Material: | Polyamid                                 |
| Note:             | Halogen free                             |
| Optional:         | Wieland female connector part no. 400702 |
| Approvals:        | CE                                       |

## **Technical Data**

| Mounting:                   | Plug                  |
|-----------------------------|-----------------------|
| Dimensions A x B x C (D+E): | 53.2 x 17.7 x 13.8 mm |
| Voltage / Frequency:        | max. 250 V            |
| Rated current:              | max. 16 A             |
| Max. current:               | max. 250 V            |