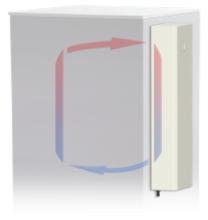

|
| Max. current:                         | 0.27 A / 0.33 A                                                                  |
| Max. power:                           | 235 W                                                                            |
| Water connection:                     | Rp 1/4" - inside thread with 2 connectors for pipe internal diameter of 0.39 in. |
| Fuse:                                 | 3 x 3 A (T)                                                                      |
| Connection:                           | Connection terminals                                                             |



## **Performance graph:**

ΔT = Temperature difference between enclosure air and coolant P = Cooling Capacity



### Air flow:



### **Cut out dimensions:**