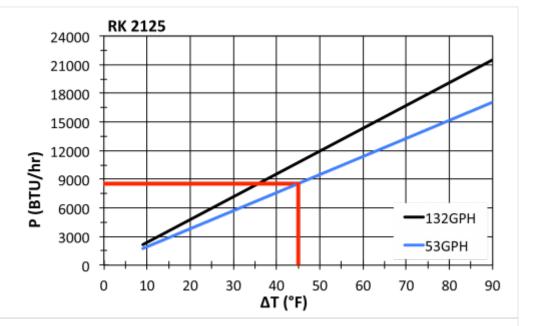

## **Performance graph:**

ΔT = Temperature difference between enclosure air and coolant P = Cooling Capacity