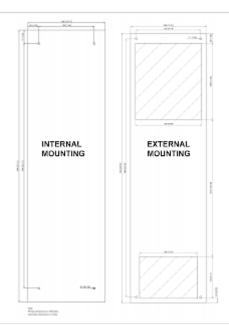

|
| Max. current:                         | 0.27 A / 0.33 A                                                                  |
| Max. power:                           | 235 W                                                                            |
| Water connection:                     | Rp 1/4" - inside thread with 2 connectors for pipe internal diameter of 0.39 in. |
| Fuse:                                 | 3 x 3 A (T)                                                                      |
| Connection:                           | Connection terminals                                                             |



## **Performance graph:**

ΔT = Temperature difference between enclosure air and coolant P = Cooling Capacity



### Air flow:



### **Cut out dimensions:**